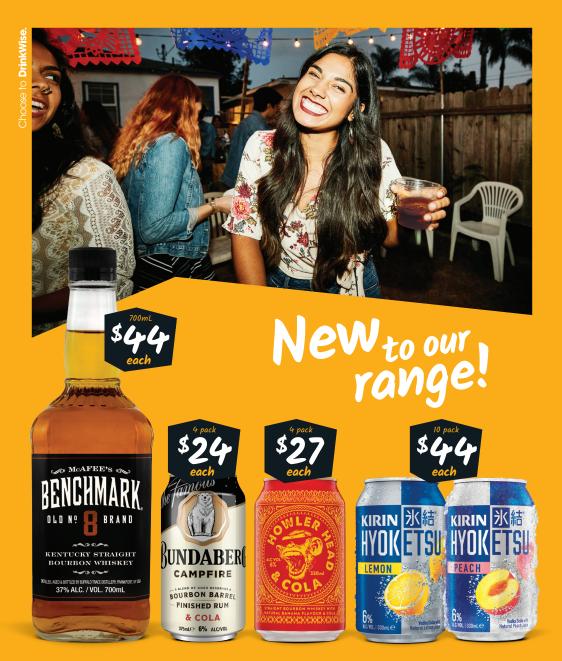

Canadian Club 4.8% or Jim Beam White 4.8% Premix Range Cans 375mL

Cans 375mL

Hahn SuperDry 4.6 Block Cans 375mL

Coopers Pale Ale Stubbies 375mL

Benchmark Kentucky Straight Bourbon Whiskey, Bundaberg Campfire 6% Bourbon Barrel Finished Rum Premix Cans 375mL, Howler Head & Cola 6% Premix Cans 330mL or Kirin Hunketsu Mixed Variety 6% Premix Cans 330ml